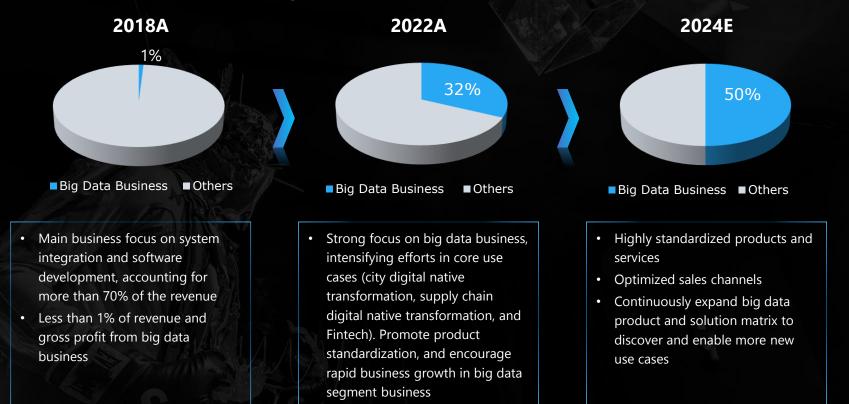

## Both the scale and gross margins of the big data business continue to demonstrate strong growth

## **Business Highlights | Ongoing Optimization of Business Structure**

The proportion of big data business has significantly increased, with gross profit exceeding 30%

% of Gross Profit by Segment

#### 2018-2024 Big Data Business's Gross Profit Contribution