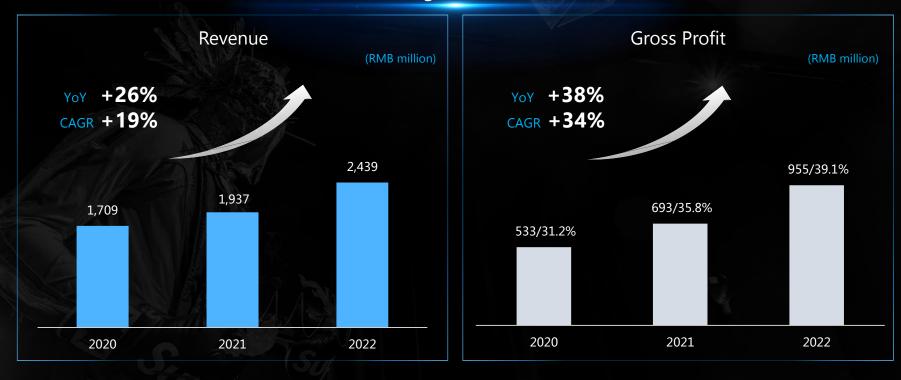

## Both the scale and gross margins of the big data business continue to demonstrate strong growth

#### **Business Development:**

- Accelerated development and application practice in spatial-temporal intelligence and knowledge map, releasing new products.
- During the reporting period, Big Data products have been implemented and used in party and government organs, social organizations, and financial institutions in various cities throughout the country, including the highly efficient enabling big data operating system of the National Federation of Industry and Commerce, the Jining City Data Center in Shandong Province, the Weihai City Cross System Data Docking Support Platform in Shandong Province, the Wujiang Government Big Data Platform Project in Suzhou, Jiangsu Province, and financial institutions in Hebei Province, Chongqing City, Chengdu City, and other places.
- The CIM platform in Jingyue District Government, built by DC Holdings, was awarded "2022 Digital Economy Top 10 outstanding solutions", building a Solid Data Base for digitalizing China
- Further improvement in product standardization, with GP margins of 90%, up 7% YoY

## **Performance | Big Data Business Continues to Grow Rapidly**

Note: Five consecutive years of continuous dividend distribution, FY22 final dividend of 4.5 Hong Kong cents included in total DPS, representing a full year payout ratio of 32%. Research and development expenses amounted to 721 million yuan, a year-on-year increase of 6%. Total of 2,598 intellectual property rights, a year-on-year increase of 16%