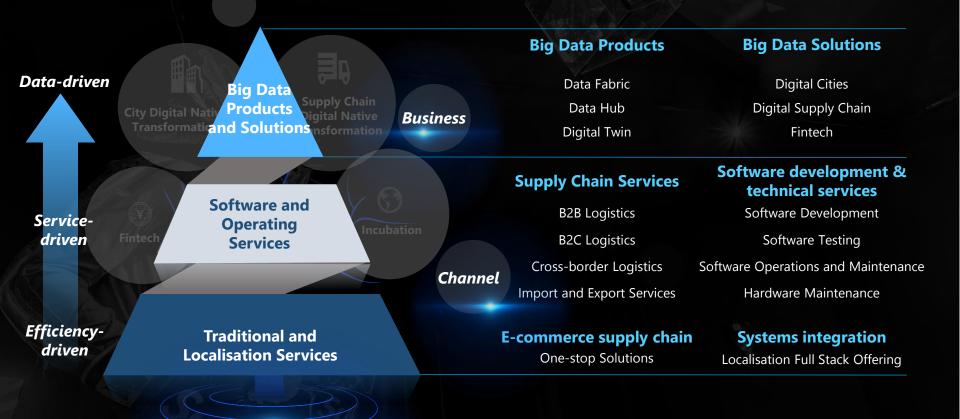

## **Business Structure**

## **Big Data Products**

2(

2(

#### Products cover the entire life cycle of data elements and generate gross profit margins of 90%

|     | Data Fabric                                                                                  | Data Hub                                                            | Digital Twin                                                                |
|-----|----------------------------------------------------------------------------------------------|---------------------------------------------------------------------|-----------------------------------------------------------------------------|
| )23 | [Pending]<br>Data Integrity<br>Data "Safehouse"                                              | [Pending]<br>Data Hub 2.0<br>(Data weaving,<br>operations)          | [Pending]<br>Algorithm Hub<br>Knowledge Hub                                 |
| )22 |                                                                                              | [Developing]<br>Data Lifecycle<br>Data Standards<br>Data Assortment | [Developing]<br>Knowledge Map<br>Low-code<br>Visualization,<br>IoT Platform |
| )21 | [Developed]<br>Data Services<br>Yan Cloud DaaS<br>Advanced<br>Yan Cloud DaaS<br>Localisation | [Developed]<br>Data Hub 1.0                                         | [Developed]<br>CIM Platform<br>(Urban<br>Information<br>Model)              |
|     |                                                                                              |                                                                     |                                                                             |