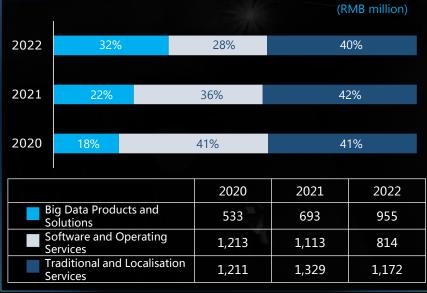

## **Business Highlights | Ongoing Optimization of Business Structure**

The proportion of big data business has significantly increased, with gross profit exceeding 30%

% of Gross Profit by Segment

## **Appendix: Financial Summary**

| (RMB 000s)                               | Revenue    |            |            | Gross Profit |           | Segment Results |         |           |           |
|------------------------------------------|------------|------------|------------|--------------|-----------|-----------------|---------|-----------|-----------|
|                                          | FY22       | FY21       | FY20       | FY22         | FY21      | FY20            | FY22    | FY21      | FY20      |
| Big Data Products<br>and Solutions       | 2,438,536  | 1,937,068  | 1,709,425  | 954,540      | 692,914   | 533,208         | 32,809  | -64,398   | -189,812  |
| Software and<br>Operating Services       | 5,545,843  | 5,439,234  | 5,112,697  | 814,060      | 1,113,083 | 1,212,937       | 358,708 | 567,438   | 372,923   |
| Traditional and<br>Localization Services | 9,765,603  | 9,728,255  | 10,676,848 | 1,171,567    | 1,329,442 | 1,210,633       | 521,487 | 891,983   | 1,232,429 |
| Total                                    | 17,749,982 | 17,104,557 | 17,498,970 | 2,940,167    | 3,135,439 | 2,956,778       | 913,004 | 1,395,023 | 1,415,540 |