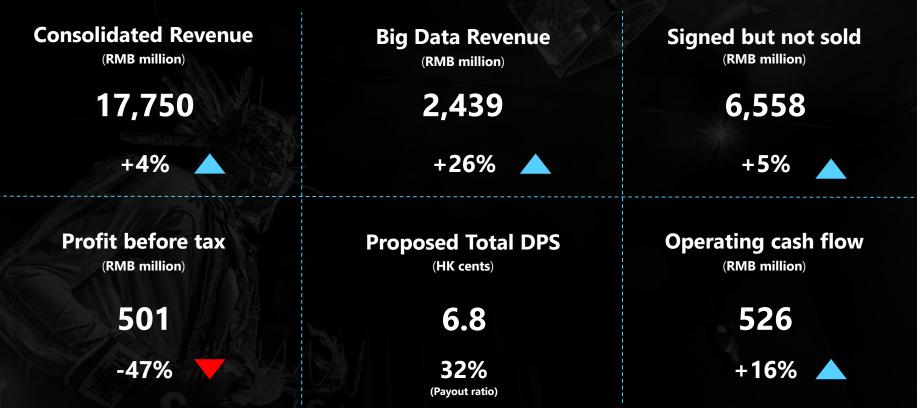

## **Performance | Big Data Business Continues to Grow Rapidly**

Note: Five consecutive years of continuous dividend distribution, FY22 final dividend of 4.5 Hong Kong cents included in total DPS, representing a full year payout ratio of 32%. Research and development expenses amounted to 721 million yuan, a year-on-year increase of 6%. Total of 2,598 intellectual property rights, a year-on-year increase of 16%