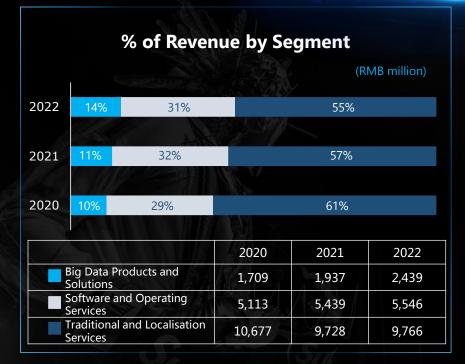

## **Business Highlights | Ongoing Optimization of Business Structure**

The proportion of big data business has significantly increased, with gross profit exceeding 30%

% of Gross Profit by Segment

## **Appendix: Financial Summary**

| (RMB 000s)                               | Revenue    |            |            | Gross Profit |           | Segment Results |         |           |           |
|------------------------------------------|------------|------------|------------|--------------|-----------|-----------------|---------|-----------|-----------|
|                                          | FY22       | FY21       | FY20       | FY22         | FY21      | FY20            | FY22    | FY21      | FY20      |
| Big Data Products<br>and Solutions       | 2,438,536  | 1,937,068  | 1,709,425  | 954,540      | 692,914   | 533,208         | 32,809  | -64,398   | -189,812  |
| Software and<br>Operating Services       | 5,545,843  | 5,439,234  | 5,112,697  | 814,060      | 1,113,083 | 1,212,937       | 358,708 | 567,438   | 372,923   |
| Traditional and<br>Localization Services | 9,765,603  | 9,728,255  | 10,676,848 | 1,171,567    | 1,329,442 | 1,210,633       | 521,487 | 891,983   | 1,232,429 |
| Total                                    | 17,749,982 | 17,104,557 | 17,498,970 | 2,940,167    | 3,135,439 | 2,956,778       | 913,004 | 1,395,023 | 1,415,540 |